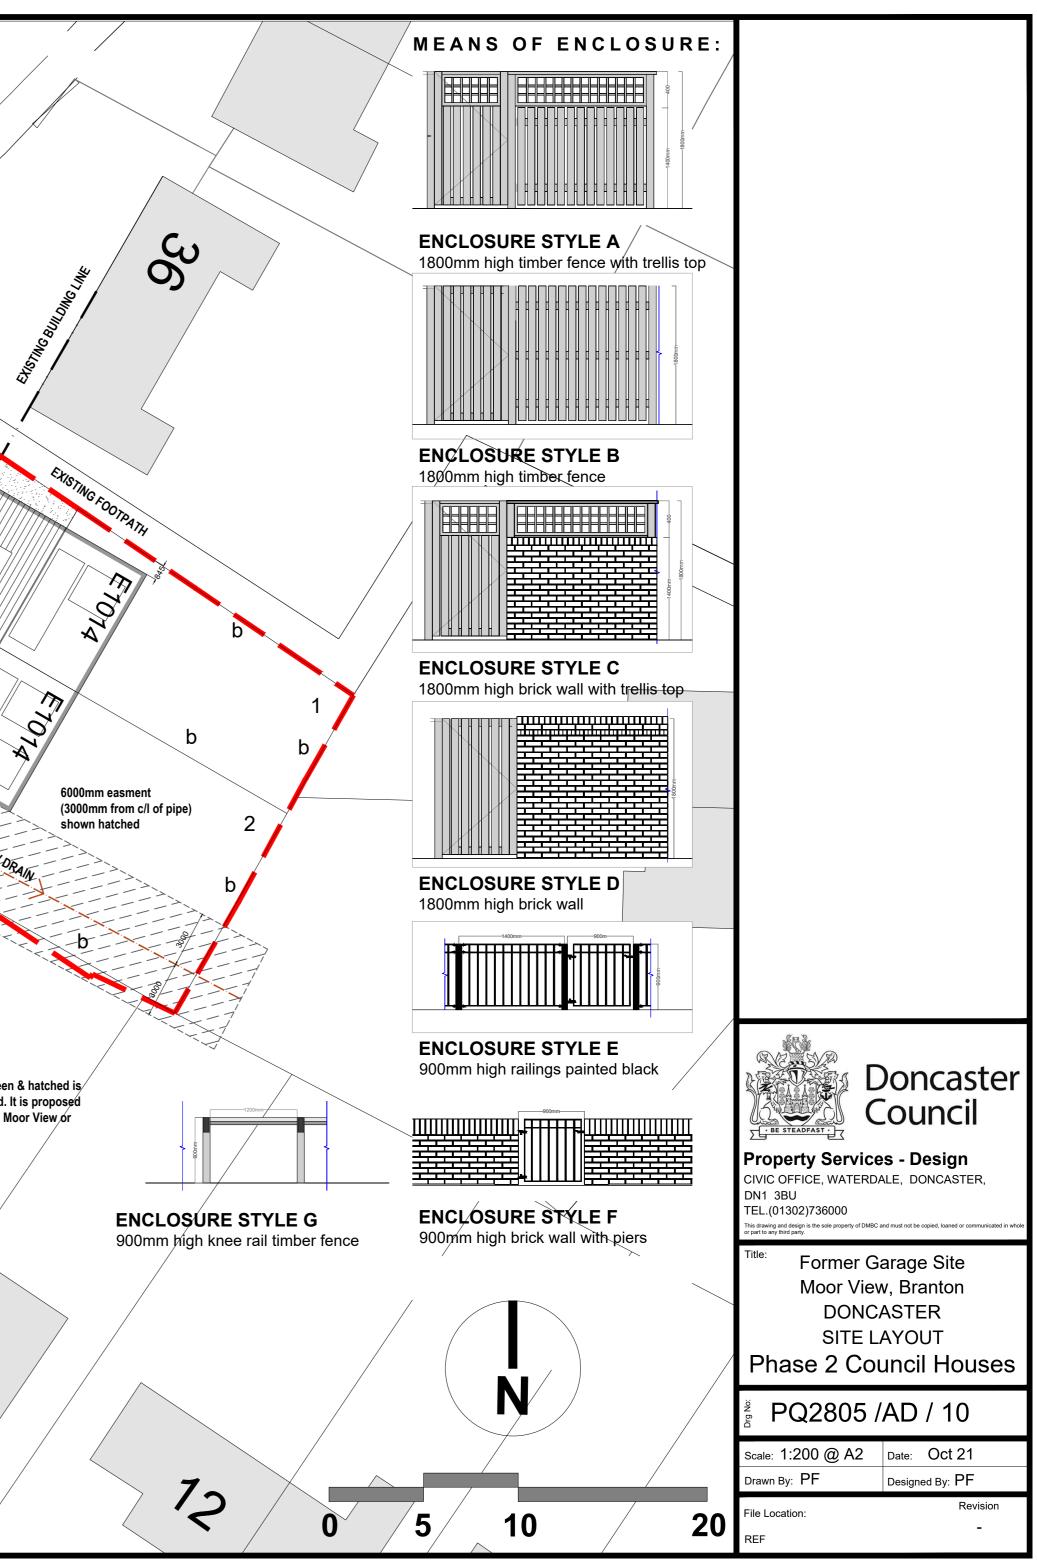

**Enclosures and Fences** Codes relate to schedule on plan

Turf Areas to be laid to grass

Paving Slab ramps and pathways

**Electric Charging Points** 1no per unit

Area of land shaded green & hatched is/ the existing access road. It is proposed that this is offered to 16 Moor View or landscaped.